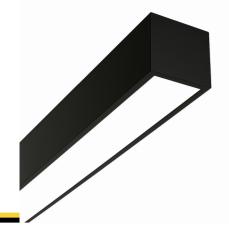

#### Description

Surface-mounted luminary ORCHID is made out of anodized aluminium profile. ORCHID luminary is recommended for: office spaces, schools, universities or public administration buildings etc.

## Mechanical parameters:

| Assembly         | ceiling mounted |
|------------------|-----------------|
| Material         | aluminum        |
| Color            | white           |
| Diffuser         | PLXopalized     |
| Impact resistant | IK06            |
| Dimensions [mm]  | 1402 x 60 x 72  |