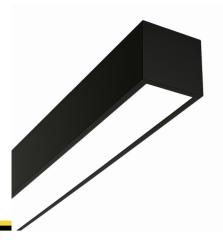

### Description

Surface-mounted luminary ORCHID is made out of anodized aluminium profile. ORCHID luminary is recommended for: office spaces, schools, universities or public administration buildings etc.

## Mechanical parameters:

| Assembly         | ceiling mounted |
|------------------|-----------------|
| Material         | aluminum        |
| Color            | white           |
| Diffuser         | MPRM microprism |
| Impact resistant | IK06            |
| Dimensions [mm]  | 1402 x 60 x 72  |