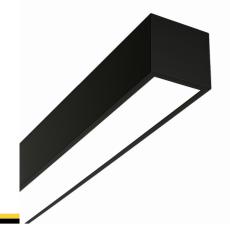

#### Description

Surface-mounted luminary ORCHID is made out of anodized aluminium profile. ORCHID luminary is recommended for: office spaces, schools, universities or public administration buildings etc.

## Mechanical parameters:

| Assembly         | ceiling mounted        |
|------------------|------------------------|
| Material         | aluminum               |
| Color            | anodized aluminum      |
| Diffuser         | <b>MPRM</b> microprism |
| Impact resistant | IK06                   |
| Dimensions [mm]  | 1402 x 60 x 72         |