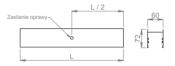

## Mechanical parameters:

| Assembly         | ceiling mounted |
|------------------|-----------------|
| Material         | aluminum        |
| Color            | black           |
| Diffuser         | PLXopalized     |
| Impact resistant | IK06            |
| Dimensions [mm]  | 1410 x 60 x 72  |