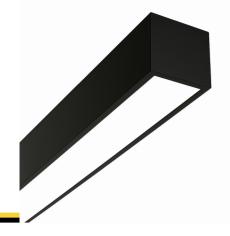

#### Description

Surface-mounted luminary ORCHID is made out of anodized aluminium profile. ORCHID luminary is recommended for: office spaces, schools, universities or public administration buildings etc.

## Mechanical parameters:

| Assembly         | ceiling mounted |
|------------------|-----------------|
| Material         | aluminum        |
| Color            | black           |
| Diffuser         | PLXopalized     |
| Impact resistant | IK06            |
| Dimensions [mm]  | 1410 x 60 x 72  |