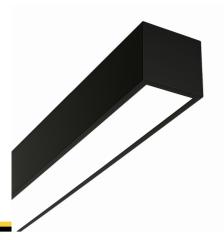

#### Description

Surface-mounted luminary ORCHID is made out of anodized aluminium profile. ORCHID luminary is recommended for: office spaces, schools, universities or public administration buildings etc.

### Mechanical parameters:

| Dimensions [mm]  | 1410 x 60 x 72  |
|------------------|-----------------|
| Impact resistant | IK06            |
| Diffuser         | MPRM microprism |
| Color            | black           |
| Material         | aluminum        |
| Assembly         | ceiling mounted |
|                  |                 |