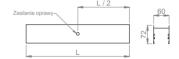

### Mechanical parameters:

| Dimensions [mm]  | 1410 x 60 x 72  |
|------------------|-----------------|
| Impact resistant | IK06            |
| Diffuser         | MPRM microprism |
| Color            | black           |
| Material         | aluminum        |
| Assembly         | ceiling mounted |
|                  |                 |