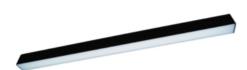

# **ORCHID N LINIA**

**■ Description**Surface-mounted luminary ORCHID is made out of anodized aluminium profile. ORCHID luminary is recommended for: office spaces, schools, universities or public administration buildings etc.

#### Basic information

**ORCHID N LINIA** Family:

Product: ORCHID N MPRM BL 840 LINIA-EL 46 1410

Index: BLS0000008053

Pictograms:

#### Mechanical parameters:

| Assembly         | ceiling mounted |
|------------------|-----------------|
| Material         | aluminium       |
| Color            | black           |
| Diffuser         | MPRM microprism |
| Impact resistant | IK06            |
| Dimensions [mm]  | 1410 x 60 x 72  |