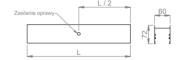

## Mechanical parameters:

| Dimensions [mm]  | 1410 x 60 x 72  |
|------------------|-----------------|
| Impact resistant | IK06            |
| Diffuser         | MPRM microprism |
| Color            | black           |
| Material         | aluminum        |
| Assembly         | ceiling mounted |
|                  |                 |