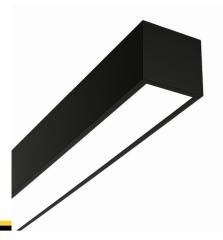

#### Description

Surface-mounted luminary ORCHID is made out of anodized aluminium profile. ORCHID luminary is recommended for: office spaces, schools, universities or public administration buildings etc.

## Mechanical parameters:

| Dimensions [mm]  | 1410 x 60 x 72  |
|------------------|-----------------|
| Impact resistant | IK06            |
| Diffuser         | MPRM microprism |
| Color            | black           |
| Material         | aluminum        |
| Assembly         | ceiling mounted |
|                  |                 |