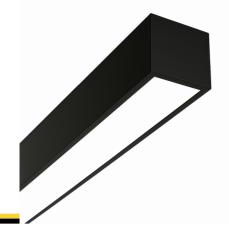

#### Description

Surface-mounted luminary ORCHID is made out of anodized aluminium profile. ORCHID luminary is recommended for: office spaces, schools, universities or public administration buildings etc.

## Mechanical parameters:

| Assembly         | ceiling mounted        |
|------------------|------------------------|
| Material         | aluminum               |
| Color            | white                  |
| Diffuser         | <b>MPRM</b> microprism |
| Impact resistant | IK06                   |
| Dimensions [mm]  | 850 x 60 x 72          |