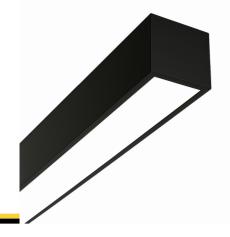

#### Description

Surface-mounted luminary ORCHID is made out of anodized aluminium profile. ORCHID luminary is recommended for: office spaces, schools, universities or public administration buildings etc.

## Mechanical parameters:

| Assembly         | ceiling mounted        |
|------------------|------------------------|
| Material         | aluminum               |
| Color            | black                  |
| Diffuser         | <b>MPRM</b> microprism |
| Impact resistant | IK06                   |
| Dimensions [mm]  | 850 x 60 x 72          |