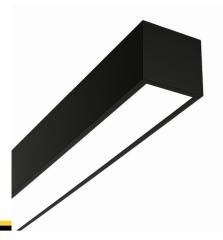

#### Description

Surface-mounted luminary ORCHID is made out of anodized aluminium profile. ORCHID luminary is recommended for: office spaces, schools, universities or public administration buildings etc.

#### Basic information

Family: ORCHID N LINIA

Product: ORCHID N PLX ALU 840 LINIA-EP 25 850

Index: BLS000008047

Pictograms:

#### Mechanical parameters:

| Assembly         | ceiling mounted   |
|------------------|-------------------|
| Material         | aluminum          |
| Color            | anodized aluminum |
| Diffuser         | PLXopalized       |
| Impact resistant | IK06              |
| Dimensions [mm]  | 850 x 60 x 72     |