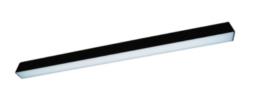

# Description

Surface-mounted luminary ORCHID is made out of anodized aluminium profile. ORCHID luminary is recommended for: office spaces, schools, universities or public administration buildings etc.

### Mechanical parameters:

| Assembly         | ceiling mounted |
|------------------|-----------------|
| Material         | aluminium       |
| Color            | white           |
| Diffuser         | PLXopalized     |
| Impact resistant | IK06            |
| Dimensions [mm]  | 850 x 60 x 72   |