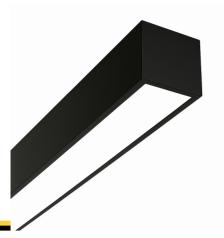

#### Description

Surface-mounted luminary ORCHID is made out of anodized aluminium profile. ORCHID luminary is recommended for: office spaces, schools, universities or public administration buildings etc.

#### Basic information

Family: ORCHID N LINIA

Product: ORCHID N PLX BL 840 LINIA-EP 25 850

Index: BLS000008045

Pictograms:

#### Mechanical parameters:

| Assembly         | ceiling mounted |
|------------------|-----------------|
| Material         | aluminum        |
| Color            | black           |
| Diffuser         | PLXopalized     |
| Impact resistant | IK06            |
| Dimensions [mm]  | 850 x 60 x 72   |