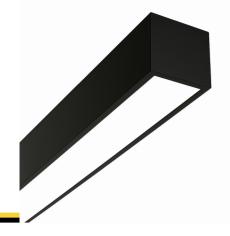

#### Description

Surface-mounted luminary ORCHID is made out of anodized aluminium profile. ORCHID luminary is recommended for: office spaces, schools, universities or public administration buildings etc.

## Mechanical parameters:

| Assembly         | ceiling mounted |
|------------------|-----------------|
| Material         | aluminum        |
| Color            | black           |
| Diffuser         | PLXopalized     |
| Impact resistant | IK06            |
| Dimensions [mm]  | 850 x 60 x 72   |