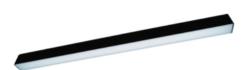

# Description

Surface-mounted luminary ORCHID is made out of anodized aluminium profile. ORCHID luminary is recommended for: office spaces, schools, universities or public administration buildings etc.

#### Basic information

Family: ORCHID N LINIA

Product: ORCHID N MPRM ALU 830 LINIA-EP 26 850

Index: BLS000008041

Pictograms:

### Mechanical parameters:

| Assembly         | ceiling mounted    |
|------------------|--------------------|
| Material         | aluminium          |
| Color            | anodized aluminium |
| Diffuser         | MPRM microprism    |
| Impact resistant | IK06               |
| Dimensions [mm]  | 850 x 60 x 72      |