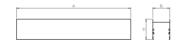

### Mechanical parameters:

| Assembly         | ceiling mounted    |
|------------------|--------------------|
| Material         | aluminium          |
| Color            | anodized aluminium |
| Diffuser         | MPRM microprism    |
| Impact resistant | IK06               |
| Dimensions [mm]  | 850 x 60 x 72      |