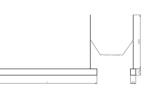

### Mechanical parameters:

| Assembly         | pendant - slings required |
|------------------|---------------------------|
| Material         | aluminium                 |
| Color            | black                     |
| Diffuser         | PLX opalized              |
| Impact resistant | IK06                      |
| Dimensions [mm]  | 1415 x 60 x 72            |