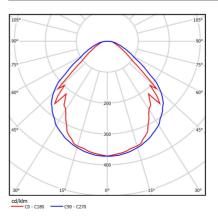

## Lighting and electrical parameters

| Light source                        | LED                 |
|-------------------------------------|---------------------|
| Luminous flux LED [lm]              | 5322                |
| LED power [W]                       | 27.5                |
| Luminaire luminous flux [lm]        | 4383                |
| Power of luminaire [W]              | 31                  |
| Luminaire's light efficiency [lm/W] | 141                 |
| Color of the light [K]              | 3000                |
| CRI                                 | >80                 |
| SDCM (LED sources)                  | 3                   |
| Protection against electric shock   | 1                   |
| Protection degree                   | IP44                |
| Voltage                             | 220-240 V, 50-60 Hz |
| Lifetime of LED sources [h]         | 150000              |
| Lx/By                               | L80/B50             |
| Operating temperature range [°C]    | 5 ÷ 30              |
| Driver                              | LED Driver          |
|                                     |                     |