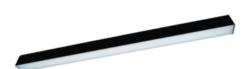

## **ORCHID PZ**

**■ Description**Surface-mounted luminary ORCHID is made out of anodized aluminium profile. ORCHID luminary is recommended for: office spaces, schools, universities or public administration buildings etc.

#### Mechanical parameters:

| Assembly         | pendant - slings required |
|------------------|---------------------------|
| Material         | aluminium                 |
| Color            | white                     |
| Diffuser         | MPRM microprism           |
| Impact resistant | IK06                      |
| Dimensions [mm]  | 1415 x 60 x 72            |