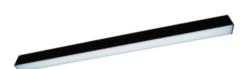

## **ORCHID PZ**

**■ Description**Surface-mounted luminary ORCHID is made out of anodized aluminium profile. ORCHID luminary is recommended for: office spaces, schools, universities or public administration buildings etc.

#### Mechanical parameters:

| Assembly         | pendant - slings required |
|------------------|---------------------------|
| Material         | aluminium                 |
| Color            | black                     |
| Diffuser         | MPRM microprism           |
| Impact resistant | IK06                      |
| Dimensions [mm]  | 1415 x 60 x 72            |