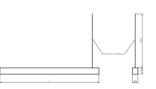

Description
Surface-mounted luminary ORCHID is made out of anodized aluminium profile. ORCHID luminary is recommended for: office spaces, schools, universities or public administration buildings etc.

## Mechanical parameters:

| Assembly         | pendant - slings required |
|------------------|---------------------------|
| Material         | aluminium                 |
| Color            | anodized aluminium        |
| Diffuser         | <b>MPRM</b> microprism    |
| Impact resistant | IK06                      |
| Dimensions [mm]  | 1415 x 60 x 72            |