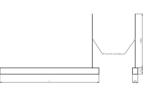

# Mechanical parameters:

| Assembly         | pendant - slings required |
|------------------|---------------------------|
| Material         | aluminium                 |
| Color            | anodized aluminium        |
| Diffuser         | <b>MPRM</b> microprism    |
| Impact resistant | IK06                      |
| Dimensions [mm]  | 1415 x 60 x 72            |