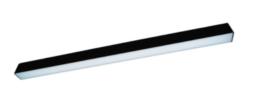

 Description
Surface-mounted luminary ORCHID is made out of anodized aluminium profile. ORCHID luminary is recommended for: office spaces, schools, universities or public administration buildings etc.

#### Basic information

**ORCHID PZ** Family: Product: ORCHID PZ-1,5m MPRM ALU 840 46 1415 Index: BLS000007934 Pictograms: