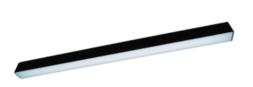

# Description

Surface-mounted luminary ORCHID is made out of anodized aluminium profile. ORCHID luminary is recommended for: office spaces, schools, universities or public administration buildings etc.

#### Basic information

Family:ORCHID NProduct:ORCHID N PLX ALU 830 55 1975Index:BLS000007919Pictograms: