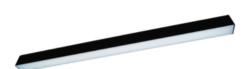

# Description

Surface-mounted luminary ORCHID is made out of anodized aluminium profile. ORCHID luminary is recommended for: office spaces, schools, universities or public administration buildings etc.

### Mechanical parameters:

| Assembly         | ceiling mounted |
|------------------|-----------------|
| Material         | aluminium       |
| Color            | white           |
| Diffuser         | MPRM microprism |
| Impact resistant | IK06            |
| Dimensions [mm]  | 1975 x 60 x 72  |