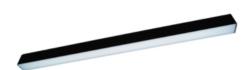

# Description

Surface-mounted luminary ORCHID is made out of anodized aluminium profile. ORCHID luminary is recommended for: office spaces, schools, universities or public administration buildings etc.

### Mechanical parameters:

| Assembly         | ceiling mounted |
|------------------|-----------------|
| Material         | aluminium       |
| Color            | white           |
| Diffuser         | MPRM microprism |
| Impact resistant | IK06            |
| Dimensions [mm]  | 1975 x 60 x 72  |