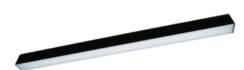

# **ORCHID N**

**■ Description**Surface-mounted luminary ORCHID is made out of anodized aluminium profile. ORCHID luminary is recommended for: office spaces, schools, universities or public administration buildings etc.

### Mechanical parameters:

| Assembly         | ceiling mounted |
|------------------|-----------------|
| Material         | aluminium       |
| Color            | black           |
| Diffuser         | PLX o palize d  |
| Impact resistant | IK06            |
| Dimensions [mm]  | 1695 x 60 x 72  |