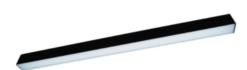

# Description

Surface-mounted luminary ORCHID is made out of anodized aluminium profile. ORCHID luminary is recommended for: office spaces, schools, universities or public administration buildings etc.

### Mechanical parameters:

| Dimensions [mm]  | 1695 x 60 x 72     |
|------------------|--------------------|
| Impact resistant | IK06               |
| Diffuser         | MPRM microprism    |
| Color            | anodized aluminium |
| Material         | aluminium          |
| Assembly         | ceiling mounted    |
|                  |                    |