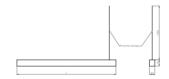

## Mechanical parameters:

| Dimensions [mm]  | 1975 x 60 x 72            |
|------------------|---------------------------|
| Impact resistant | IK06                      |
| Diffuser         | PLXopalized               |
| Color            | white                     |
| Material         | aluminium                 |
| Assembly         | pendant - slings required |
|                  |                           |