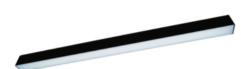

## **ORCHID PZ**

**■ Description**Surface-mounted luminary ORCHID is made out of anodized aluminium profile. ORCHID luminary is recommended for: office spaces, schools, universities or public administration buildings etc.

## Mechanical parameters:

| Dimensions [mm]  | 1975 x 60 x 72            |
|------------------|---------------------------|
| Impact resistant | IK06                      |
| Diffuser         | PLXopalized               |
| Color            | white                     |
| Material         | aluminium                 |
| Assembly         | pendant - slings required |
|                  |                           |