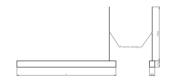

#### Mechanical parameters:

| Assembly         | pendant - slings required |
|------------------|---------------------------|
| Material         | aluminium                 |
| Color            | black                     |
| Diffuser         | PLX opalized              |
| Impact resistant | IK06                      |
| Dimensions [mm]  | 1975 x 60 x 72            |