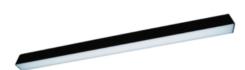

## **ORCHID PZ**

**■ Description**Surface-mounted luminary ORCHID is made out of anodized aluminium profile. ORCHID luminary is recommended for: office spaces, schools, universities or public administration buildings etc.

#### Mechanical parameters:

| Assembly         | pendant - slings required |
|------------------|---------------------------|
| Material         | aluminium                 |
| Color            | black                     |
| Diffuser         | PLX opalized              |
| Impact resistant | IK06                      |
| Dimensions [mm]  | 1975 x 60 x 72            |