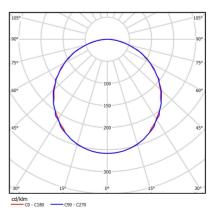

## Lighting and electrical parameters

| Light course                        | LED                 |
|-------------------------------------|---------------------|
| Light source                        | LED                 |
| Luminous flux LED [lm]              | 7847                |
| LED power [W]                       | 38.5                |
| Luminaire luminous flux [lm]        | 5803                |
| Power of luminaire [W]              | 43                  |
| Luminaire's light efficiency [lm/W] | 135                 |
| Color of the light [K]              | 4000                |
| CRI                                 | >80                 |
| SDCM (LED sources)                  | 3                   |
| Protection against electric shock   | 1                   |
| Protection degree                   | IP44                |
| Voltage                             | 220-240 V, 50-60 Hz |
| Lifetime of LED sources [h]         | 150000              |
| Lx/By                               | L80/B50             |
| Operating temperature range [°C]    | 5 ÷ 30              |
| Driver                              | LED Driver          |
|                                     |                     |