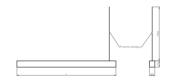

#### Mechanical parameters:

| Assembly         | pendant - slings required |
|------------------|---------------------------|
| Material         | aluminium                 |
| Color            | white                     |
| Diffuser         | PLX opalized              |
| Impact resistant | IK06                      |
| Dimensions [mm]  | 1975 x 60 x 72            |