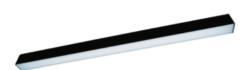

### **ORCHID PZ**

**■ Description**Surface-mounted luminary ORCHID is made out of anodized aluminium profile. ORCHID luminary is recommended for: office spaces, schools, universities or public administration buildings etc.

#### Mechanical parameters:

| Assembly         | pendant - slings required |
|------------------|---------------------------|
| Material         | aluminium                 |
| Color            | white                     |
| Diffuser         | PLX opalized              |
| Impact resistant | IK06                      |
| Dimensions [mm]  | 1975 x 60 x 72            |