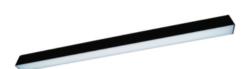

### **ORCHID PZ**

**■ Description**Surface-mounted luminary ORCHID is made out of anodized aluminium profile. ORCHID luminary is recommended for: office spaces, schools, universities or public administration buildings etc.

#### Mechanical parameters:

| Assembly         | pendant - slings required |
|------------------|---------------------------|
| Material         | aluminium                 |
| Color            | black                     |
| Diffuser         | PLX opalized              |
| Impact resistant | IK06                      |
| Dimensions [mm]  | 1975 x 60 x 72            |