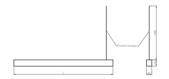

#### Mechanical parameters:

| Assembly         | pendant - slings required |
|------------------|---------------------------|
| Material         | aluminium                 |
| Color            | black                     |
| Diffuser         | PLX opalized              |
| Impact resistant | IK06                      |
| Dimensions [mm]  | 1975 x 60 x 72            |