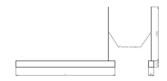

### Mechanical parameters:

| Assembly         | pendant - slings required |
|------------------|---------------------------|
| Material         | aluminium                 |
| Color            | anodized aluminium        |
| Diffuser         | MPRM microprism           |
| Impact resistant | IK06                      |
| Dimensions [mm]  | 1975 x 60 x 72            |