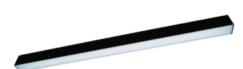

#### **ORCHID PZ**

**■ Description**Surface-mounted luminary ORCHID is made out of anodized aluminium profile. ORCHID luminary is recommended for: office spaces, schools, universities or public administration buildings etc.

### Mechanical parameters:

| Assembly         | pendant - slings required |
|------------------|---------------------------|
| Material         | aluminium                 |
| Color            | anodized aluminium        |
| Diffuser         | MPRM microprism           |
| Impact resistant | IK06                      |
| Dimensions [mm]  | 1975 x 60 x 72            |