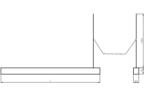

Description
Surface-mounted luminary ORCHID is made out of anodized aluminium profile. ORCHID luminary is recommended for: office spaces, schools, universities or public administration buildings etc.

# Mechanical parameters:

| Assembly         | pendant - slings required |
|------------------|---------------------------|
| Material         | aluminium                 |
| Color            | black                     |
| Diffuser         | MPRM microprism           |
| Impact resistant | IK06                      |
| Dimensions [mm]  | 197 5 x 60 x 72           |