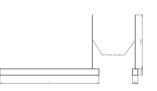

### Mechanical parameters:

| Assembly         | pendant - slings required |
|------------------|---------------------------|
| Material         | aluminium                 |
| Color            | anodized aluminium        |
| Diffuser         | PLX opalized              |
| Impact resistant | IK06                      |
| Dimensions [mm]  | 1695 x 60 x 72            |