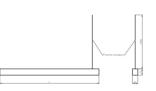

Description
Surface-mounted luminary ORCHID is made out of anodized aluminium profile. ORCHID luminary is recommended for: office spaces, schools, universities or public administration buildings etc.

# Mechanical parameters:

| Assembly         | pendant - slings required |
|------------------|---------------------------|
| Material         | aluminium                 |
| Color            | white                     |
| Diffuser         | PLXopalized               |
| Impact resistant | IK06                      |
| Dimensions [mm]  | 1695 x 60 x 72            |