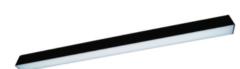

# Description

Surface-mounted luminary ORCHID is made out of anodized aluminium profile. ORCHID luminary is recommended for: office spaces, schools, universities or public administration buildings etc.

### Mechanical parameters:

| Color            | black          |
|------------------|----------------|
| Diffuser         | PLXopalized    |
| Impact resistant | IK06           |
| Dimensions [mm]  | 1695 x 60 x 72 |