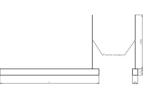

## Mechanical parameters:

| Assembly         | pendant - slings required |
|------------------|---------------------------|
| Material         | aluminium                 |
| Color            | anodized aluminium        |
| Diffuser         | PLXopalized               |
| Impact resistant | IK06                      |
| Dimensions [mm]  | 1695 x 60 x 72            |