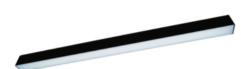

#### **ORCHID PZ**

**■ Description**Surface-mounted luminary ORCHID is made out of anodized aluminium profile. ORCHID luminary is recommended for: office spaces, schools, universities or public administration buildings etc.

#### Basic information

Family:

Product: ORCHID PZ-1,5m MPRM WH 840 55 1695

Index: BLS0000007946

Pictograms:

## Mechanical parameters:

| Assembly         | pendant - slings required |
|------------------|---------------------------|
| Material         | aluminium                 |
| Color            | white                     |
| Diffuser         | MPRM microprism           |
| Impact resistant | IK06                      |
| Dimensions [mm]  | 1695 x 60 x 72            |