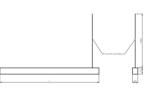

# Mechanical parameters:

| Assembly         | pendant - slings required |
|------------------|---------------------------|
| Material         | aluminium                 |
| Color            | anodized aluminium        |
| Diffuser         | <b>MPRM</b> microprism    |
| Impact resistant | IK06                      |
| Dimensions [mm]  | 1695 x 60 x 72            |