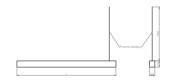

## **ORCHID PZ**

**■ Description**Surface-mounted luminary ORCHID is made out of anodized aluminium profile. ORCHID luminary is recommended for: office spaces, schools, universities or public administration buildings etc.

#### Mechanical parameters:

| Assembly         | pendant - slings required |
|------------------|---------------------------|
| Material         | aluminium                 |
| Color            | black                     |
| Diffuser         | PLX o palize d            |
| Impact resistant | IK06                      |
| Dimensions [mm]  | 1415 x 60 x 72            |