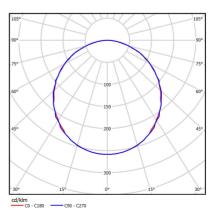

## Lighting and electrical parameters

| Light source                        | LED                 |
|-------------------------------------|---------------------|
| Luminous flux LED [lm]              | 5322                |
| LED power [W]                       | 27.5                |
| Luminaire luminous flux [lm]        | 3936                |
| Power of luminaire [W]              | 31                  |
| Luminaire's light efficiency [lm/W] | 127                 |
| Color of the light [K]              | 3000                |
| CRI                                 | >80                 |
| SDCM (LED sources)                  | 3                   |
| Protection against electric shock   | 1                   |
| Protection degree                   | IP44                |
| Voltage                             | 220-240 V, 50-60 Hz |
| Lifetime of LED sources [h]         | 150000              |
| Lx/By                               | L80/B50             |
| Operating temperature range [°C]    | 5 ÷ 30              |
| Driver                              | LED Driver          |
|                                     |                     |