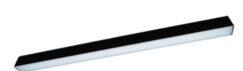

## **ORCHID PZ**

**■ Description**Surface-mounted luminary ORCHID is made out of anodized aluminium profile. ORCHID luminary is recommended for: office spaces, schools, universities or public administration buildings etc.

#### Mechanical parameters:

| Assembly         | pendant - slings required |
|------------------|---------------------------|
| Material         | aluminium                 |
| Color            | black                     |
| Diffuser         | PLX o palize d            |
| Impact resistant | IK06                      |
| Dimensions [mm]  | 1415 x 60 x 72            |