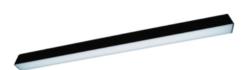

# Description

Surface-mounted luminary ORCHID is made out of anodized aluminium profile. ORCHID luminary is recommended for: office spaces, schools, universities or public administration buildings etc.

### Mechanical parameters:

| Dimensions [mm]  | 1415 x 60 x 72  |
|------------------|-----------------|
| Impact resistant | IK06            |
| Diffuser         | PLX opalized    |
| Color            | black           |
| Material         | aluminium       |
| Assembly         | ceiling mounted |
|                  |                 |