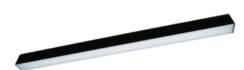

# Description

Surface-mounted luminary ORCHID is made out of anodized aluminium profile. ORCHID luminary is recommended for: office spaces, schools, universities or public administration buildings etc.

### Mechanical parameters:

| Impact resistant  Dimensions [mm] | IK06            |
|-----------------------------------|-----------------|
| Diffuser                          | MPRM microprism |
| Color                             | black           |
| Material                          | aluminium       |
| Assembly                          | ceiling mounted |
|                                   |                 |