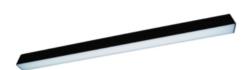

# Description

Surface-mounted luminary ORCHID is made out of anodized aluminium profile. ORCHID luminary is recommended for: office spaces, schools, universities or public administration buildings etc.

#### Mechanical parameters:

| Assembly         | ceiling mounted |
|------------------|-----------------|
| Material         | aluminium       |
| Color            | white           |
| Diffuser         | MPRM microprism |
| Impact resistant | IK06            |
| Dimensions [mm]  | 1415 x 60 x 72  |