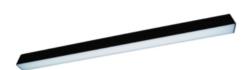

# Description

Surface-mounted luminary ORCHID is made out of anodized aluminium profile. ORCHID luminary is recommended for: office spaces, schools, universities or public administration buildings etc.

#### Mechanical parameters:

| Dimensions [mm]  | 1415 x 60 x 72  |
|------------------|-----------------|
| Impact resistant | IK06            |
| Diffuser         | MPRM microprism |
| Color            | black           |
| Material         | aluminium       |
| Assembly         | ceiling mounted |
|                  |                 |