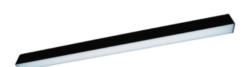

# Description

Surface-mounted luminary ORCHID is made out of anodized aluminium profile. ORCHID luminary is recommended for: office spaces, schools, universities or public administration buildings etc.

#### Mechanical parameters:

| Impact resistant | IK06               |
|------------------|--------------------|
| Diffuser         | MPRM microprism    |
| Color            | anodized aluminium |
| Material         | aluminium          |
| Assembly         | ceiling mounted    |
|                  |                    |