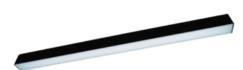

# Description

Surface-mounted luminary ORCHID is made out of anodized aluminium profile. ORCHID luminary is recommended for: office spaces, schools, universities or public administration buildings etc.

### Mechanical parameters:

| Dimensions [mm]  | 855 x 60 x 72      |
|------------------|--------------------|
| Impact resistant | IK06               |
| Diffuser         | PLXopalized        |
| Color            | anodized aluminium |
| Material         | aluminium          |
| Assembly         | ceiling mounted    |
|                  |                    |