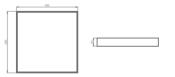

## Mechanical parameters:

| recessed into clip-in ceiling |
|-------------------------------|
| steelsheet                    |
| white                         |
| MPRM SH microprism tempered   |
| glass                         |
| IK08                          |
| 595 x 595 x 80                |
|                               |