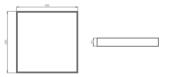

# Mechanical parameters:

| Assembly         | recessed into the modular ceiling |
|------------------|-----------------------------------|
| Material         | steelsheet                        |
| Color            | white                             |
| Diffuser         | MPRM SH microprism tempered       |
|                  | glass                             |
| Impact resistant | IK08                              |
| Dimensions [mm]  | 595 x 595 x 80                    |