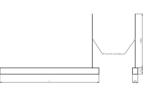

### Mechanical parameters:

| Assembly         | pendant - slings required |
|------------------|---------------------------|
| Material         | aluminium                 |
| Color            | black                     |
| Diffuser         | MPRM microprism           |
| Impact resistant | IK06                      |
| Dimensions [mm]  | 1415 x 60 x 72            |