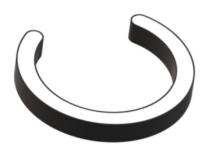

## **HONEY R270 Slim**

#### Description

Modern architectural luminary HONEY R SLIM (round) features an original pattern of the simple form. HONEY R SLIM has the shape of a circle. HONEY R luminary is designed to interiors that require demanding architectural solutions. It is perfect for hotel atriums, office receptions, architectural ateliers, conference rooms, corridors, halls in exclusive buildings and also cinemas, theatres or new-style shops in shopping centres

### Mechanical parameters:

| Dimensions [mm]  | Ø650 x 85                    |
|------------------|------------------------------|
| Impact resistant | IK04                         |
| Diffuser         | PLX opalized                 |
| Color            | black                        |
| Material         | aluminium                    |
| Assembly         | ceiling mounted with magnets |
|                  |                              |