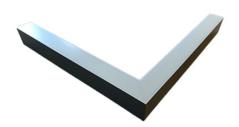

### Description

Architectural Bee Art luminary LOBELIA is a lighting luminary that is equipped with the highly-efficient LED lighting sources. LOBELIA is made out of aluminium profile. LOBELIA luminaries are perfect to highlight the character of representative places; that have to maintain their elegant form, such as: entry area, receptions, restaurants, corridors etc.

### Mechanical parameters:

| Dimensions [mm]  | 4x1145 x 60 x 72   |
|------------------|--------------------|
| Impact resistant | IK06               |
| Diffuser         | PLXopalized        |
| Color            | anodized aluminium |
| Material         | aluminium          |
| Assembly         | ceiling mounted    |
|                  |                    |