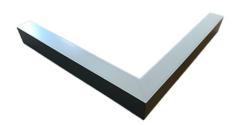

### Description

Architectural Be Art luminary LOBELIA is a lighting luminary that is equipped with the highly-efficient LED lighting sources. LOBELIA is made out of aluminium profile. LOBELIA luminaries are perfect to highlight the character of representative places; that have to maintain their elegant form, such as: entry area, receptions, restaurants, corridors etc.

### Mechanical parameters:

| Dimensions [mm]  | 4x1145 x 60 x 72   |
|------------------|--------------------|
| Impact resistant | IK06               |
| Diffuser         | PLXopalized        |
| Color            | anodized aluminium |
| Material         | aluminium          |
| Assembly         | ceiling mounted    |
|                  |                    |