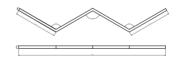

### Mechanical parameters:

| Dimensions [mm]  | 4x1145 x 60 x 72   |
|------------------|--------------------|
| Impact resistant | IK06               |
| Diffuser         | PLXopalized        |
| Color            | anodized aluminium |
| Material         | aluminium          |
| Assembly         | ceiling mounted    |
|                  |                    |