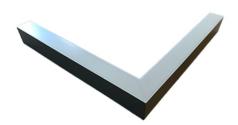

### Description

Architectural Bee Art luminary LOBELIA is a lighting luminary that is equipped with the highly-efficient LED lighting sources. LOBELIA is made out of aluminium profile. LOBELIA luminaries are perfect to highlight the character of representative places; that have to maintain their elegant form, such as: entry area, receptions, restaurants, corridors etc.

### Mechanical parameters:

| Dimensions [mm]  | 4x1145 x 60 x 72   |
|------------------|--------------------|
| Impact resistant | IK06               |
| Diffuser         | MPRM microprism    |
| Color            | anodized aluminium |
| Material         | aluminium          |
| Assembly         | ceiling mounted    |