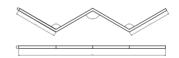

### Description

Architectural Bee Art luminary LOBELIA is a lighting luminary that is equipped with the highly-efficient LED lighting sources. LOBELIA is made out of aluminium profile. LOBELIA luminaries are perfect to highlight the character of representative places; that have to maintain their elegant form, such as: entry area, receptions, restaurants, corridors etc.

### Mechanical parameters:

| Dimensions [mm]  | 4x1145 x 60 x 72   |
|------------------|--------------------|
| Impact resistant | IK06               |
| Diffuser         | MPRM microprism    |
| Color            | anodized aluminium |
| Material         | aluminium          |
| Assembly         | ceiling mounted    |